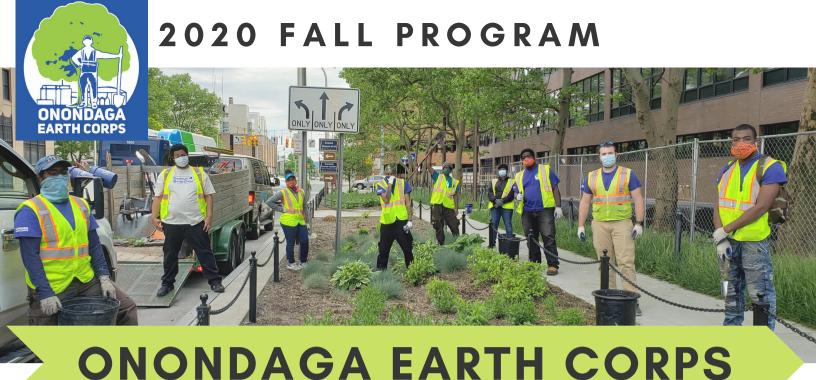

# Explore Careers in Landscape and Forestry through team based fieldwork

- Chainsaw Training: crew members will learn safe tree felling methods through a one day hands-on training with North American Training Solutions.
- Gain landscaping installation experience by planting shrubs and perennials
- Discover what Urban Forestry is through our tree planting program. This crew will provide you with tree planting, tree identification skills and management techniques.
- Hardscaping installation
- Hydroseeding demonstration